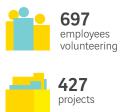

### AN INTERNATIONAL NETWORK OF LOCAL VINCI FOUNDATIONS

There are 13 VINCI foundations and endowment funds working to foster social and professional integration in Europe today. They support all their projects in two ways: with financial contributions and their employees' talents and time. In 2018, 700 VINCI employees worked on local civic initiatives through the Group's foundations. All VINCI foundations and funds believe in the **same values** and speak with one voice through their **integrated network**, which is growing worldwide.

#### IN 2018

|                | Year<br>created | Projects | Sponsorships | Financial<br>contributions |
|----------------|-----------------|----------|--------------|----------------------------|
| France         | 2002            | 319      | 564          | 3 500 000 €                |
| Germany        | 2010            | 23       | 29           | 187 500€                   |
| Belgium        | 2012            | 15       | 21           | 255 000 €                  |
| Spain          | 2015            | 4        | 4            | 65 000 €                   |
| Greece         | 2011            | 5        | 5            | 25 000€                    |
| Netherlands    | 2014            | 8        | 8            | 40 500€                    |
| Czech Republic | 2008            | 9        | 13           | 29 250 €                   |
| UK and Ireland | 2015            | 36       | 40           | 170 947€                   |
| Isle of Wight  | 2014            | 13       | 13           | 88 634€                    |
| Slovakia       | 2012            | 13       | 13           | 189 500€                   |
| Portugal       | 2019            | -        | -            | -                          |