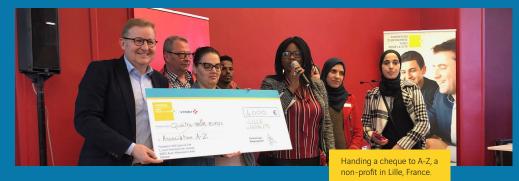

### AN INTERNATIONAL NETWORK OF LOCAL VINCI FOUNDATIONS

There are 13 VINCI foundations and endowment funds working to foster social and professional integration in Europe today. They support all their projects in two ways: with financial contributions and their employees' talents and time. In 2018, 700 VINCI employees worked on local civic initiatives through the Group's foundations. All VINCI foundations and funds believe in the **same values** and speak with one voice through their **integrated network**, which is growing worldwide.